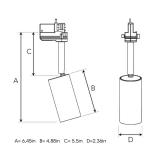

Lightsource

Mains input voltage

120V

Mains input voltage 120V
Measurements A 6,45
Measurements B 4,88
Measurements C 5,5
Measurements D 2,36
Mounting Track
Position 360°/90°

Lifetime L80 B10, 50.000h
Protection For indoor use only