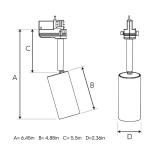

Lightsource

Mains input voltage

120V

Mains input voltage 120V

Measurements A 6,45

Measurements B 4,88

Measurements C 5,5

Measurements D 2,36