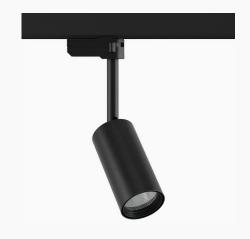

## Jet micro NA 1200, 930 (BBBL), Flood, NL 1 adapter, Black

- Product is title 24 compatible
- Delivered standard with Nordic Light 1 circuit adapter. Alternatively available with J or L 1C adapters and NL 3 C adapter.
- Four different beam angles for the light distribution
- Highly efficient chip on board LED light source
- Available in white, black and grey

## **Technical specification**

Product Code 310-75021-20

Colour Black

Control Phase dim
CRI light colour 930 (BBBL)

Delivered lumen output Im

Driver

Built in

Light distribution