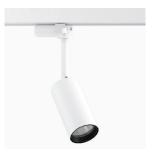

## Jet micro NA 1200, 930 (BBBL), Flood, NL 1 adapter, White

- Product is title 24 compatible
- Delivered standard with Nordic Light 1 circuit adapter. Alternatively available with J or L 1C adapters and NL 3 C adapter.
- Four different beam angles for the light distribution
- Highly efficient chip on board LED light source
- Available in white, black and grey

## **Technical specification**

Product Code 310-75021-10

Colour White

Control Phase dim

CRI light colour 930 (BBBL)

Delivered lumen output Im 1150
Driver Built in
Light distribution Flood

Lightsource LED COB 120V Mains input voltage Measurements A 6,45 Measurements B 4,88 5.5 Measurements C 2.36 Measurements D Track Mounting Position 360°/90°