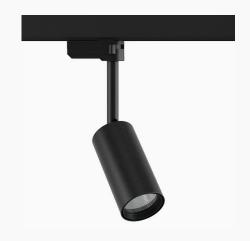

## Jet micro NA 1200, 930 (BBBL), Flood, NL 1 adapter, White

- Product is title 24 compatible
- Delivered standard with Nordic Light 1 circuit adapter. Alternatively available with J or L 1C adapters and NL 3 C adapter.
- Four different beam angles for the light distribution
- Highly efficient chip on board LED light source
- Available in white, black and grey

## **Technical specification**

Product Code 310-75021-10

Colour White

Control Phase dim

CRI light colour 930 (BBBL)

Delivered lumen output Im 1150
Driver Built in
Light distribution Flood

Lightsource LED COB 120V Mains input voltage Measurements A 6,45 Measurements B 4,88 5.5 Measurements C 2.36 Measurements D Track Mounting Position 360°/90°