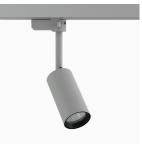

## Jet micro NA 1200, 930 (BBBL), Flood, NL 1 adapter, White

- Product is title 24 compatible
- Delivered standard with Nordic Light 1 circuit adapter. Alternatively available with J or L 1C adapters and NL 3 C adapter.
- Four different beam angles for the light distribution
- Highly efficient chip on board LED light source
- Available in white, black and grey

## **Technical specification**

Product Code 310-75021-10

Colour White

Control Phase dim

CRI light colour 930 (BBBL)

Delivered lumen output Im 1150
Driver Built in
Light distribution Flood

Lightsource LED COB 120V Mains input voltage Measurements A 6,45 Measurements B 4,88 5.5 Measurements C 2.36 Measurements D Track Mounting Position 360°/90°