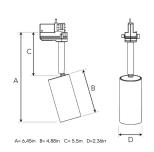

## **Technical specification**

Product Code 310-75021-10

Colour White

Control Phase dim

CRI light colour 930 (BBBL)

Delivered lumen output Im 1150
Driver Built in
Light distribution Flood

Lightsource LED COB 120V Mains input voltage Measurements A 6,45 Measurements B 4,88 5.5 Measurements C 2.36 Measurements D Track Mounting Position 360°/90°