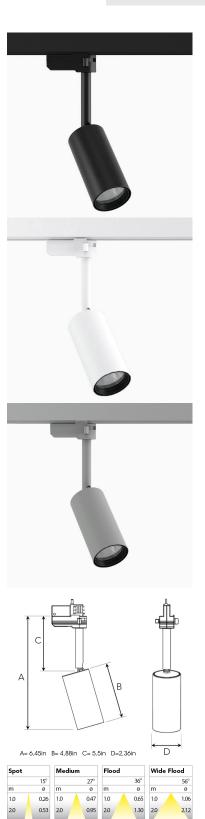

## **TECHNICAL SPECIFICATION**

Product Code 310-75011-10
Colour White
Control Phase dim
CRI light colour 930 (BBBL)

Delivered lumen output Im 1150 Built in Driver Light distribution Medium LED COB Lightsource Mains input voltage 120V Measurements A 6,45 Measurements B 4,88 5,5 Measurements C Measurements D 2,36 Mounting Track

Lifetime L80 B10, 50.000h
Protection For indoor use only

360°/90°

Start Time Instant
System power W 13,5
Unit inch

Position