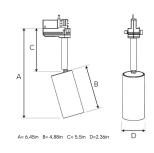

## **Technical specification**

Product Code 310-75001-30

Colour Grey

Control Phase dim
CRI light colour 930 (BBBL)

Delivered lumen output Im 1150

Driver Built in Spot

Lightsource LED COB 120V Mains input voltage Measurements A 6,45 Measurements B 4,88 5.5 Measurements C 2.36 Measurements D Track Mounting Position 360°/90°