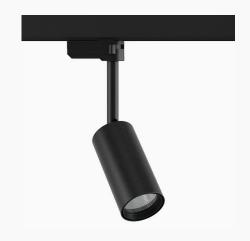

## Jet micro NA 1200, 930 (BBBL), Spot, J 1 adapter, Grey

- Product is title 24 compatible
- Delivered standard with Nordic Light 1 circuit adapter. Alternatively available with J or L 1C adapters and NL 3 C adapter.
- Four different beam angles for the light distribution
- Highly efficient chip on board LED light source
- Available in white, black and grey

## **Technical specification**

Product Code 310-75001-30

Colour Grey

Control Phase dim
CRI light colour 930 (BBBL)

Delivered lumen output Im 1150

Driver Built in Spot

Lightsource LED COB 120V Mains input voltage Measurements A 6,45 Measurements B 4,88 5.5 Measurements C 2.36 Measurements D Track Mounting Position 360°/90°