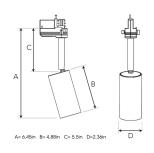

## **Technical specification**

Product Code 310-75001-20

Colour Black

Control Phase dim
CRI light colour 930 (BBBL)

Delivered lumen output Im 1150

Driver Built in Spot

Lightsource LED COB 120V Mains input voltage Measurements A 6,45 Measurements B 4,88 5.5 Measurements C 2.36 Measurements D Track Mounting Position 360°/90°