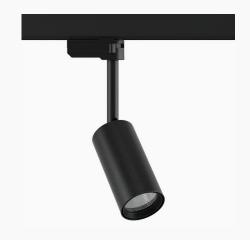

## Jet micro NA 1200, 930 (BBBL), Spot, J 1 adapter, Black

- Product is title 24 compatible
- Delivered standard with Nordic Light 1 circuit adapter. Alternatively available with J or L 1C adapters and NL 3 C adapter.
- Four different beam angles for the light distribution
- Highly efficient chip on board LED light source
- Available in white, black and grey

## **Technical specification**

Product Code 310-75001-20

Colour Black

Control Phase dim
CRI light colour 930 (BBBL)

Delivered lumen output Im 1150

Driver Built in Spot

Lightsource LED COB 120V Mains input voltage Measurements A 6,45 Measurements B 4,88 5.5 Measurements C 2.36 Measurements D Track Mounting Position 360°/90°