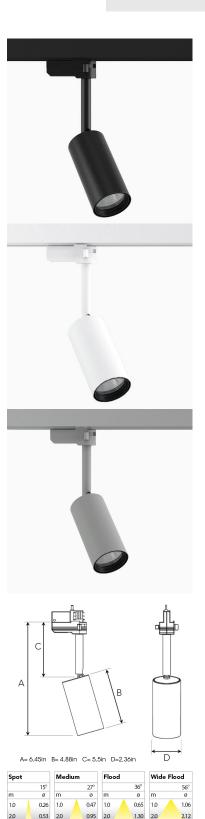

## **TECHNICAL SPECIFICATION**

Product Code 310-75001-10
Colour White
Control Phase dim
CRI light colour 930 (BBBL)
Delivered lumen output Im 1150
Driver Built in
Light distribution Spot
Lightsource LED COB

Lightsource LED COE

Mains input voltage 120V

Measurements A 6,45

Measurements B 4,88

Measurements C 5,5

Measurements D 2,36

Mounting Track

Position 360°/90°

Lifetime L80 B10, 50.000h
Protection For indoor use only

Start Time Instant
System power W 13,5
Unit inch