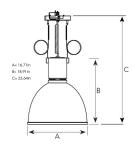

Measurements A Measurements B 18,91 Measurements C 23,64

Mounting Suspended

Position Fixed

Lifetime L80 B10, 50.000h Protection For indoor use only

Start Time Instant System power W 41 Unit inch

| Spot |      | Medium |      | Flood |      |
|------|------|--------|------|-------|------|
|      | 17°  |        | 23°  |       | 38°  |
| m    | Ø    | m      | ø    | m     | Ø    |
| 1.0  | 0.30 | 1.0    | 0.41 | 1.0   | 0.70 |
| 2.0  | 0.60 | 2.0    | 0.83 | 2.0   | 1.39 |
| 3.0  | 0.91 | 3.0    | 1.24 | 3.0   | 2.09 |