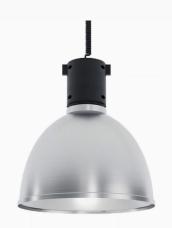

## Globe NA 4000, 930 (BBBL), Flood, Dark Grey

- Functional and decorative light
- Part of a range of pendants available in various sizes and lumen packages
- Mount to track or ceiling

## **Technical specification**

**Product Code** 221-7542-32 Colour Dark Grey Control On/off CRI light colour 930 (BBBL)

3950 Delivered lumen output Im Built in Driver Light distribution Flood Lightsource LED COB Mains input voltage 120V 16.71