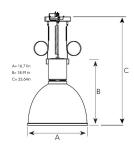

## **Technical specification**

Product Code 221-7542-20

Colour Black
Control On/off

CRI light colour 930 (BBBL)

Delivered lumen output Im 3950
Driver Built in
Light distribution Flood
Lightsource LED COB
Mains input voltage 120V
Measurements A 16,71

Measurements A16,71Measurements B18,91Measurements C23,64

Mounting Suspended

Position Fixed

Lifetime L80 B10, 50.000h
Protection For indoor use only

Start Time Instant
System power W 41
Unit inch

| Spot |      | Medium |      | Flood |      |
|------|------|--------|------|-------|------|
|      | 17°  |        | 23°  |       | 38°  |
| m    | Ø    | m      | ø    | m     | Ø    |
| 1.0  | 0.30 | 1.0    | 0.41 | 1.0   | 0.70 |
| 2.0  | 0.60 | 2.0    | 0.83 | 2.0   | 1.39 |
| 3.0  | 0.91 | 3.0    | 1.24 | 3.0   | 2.09 |