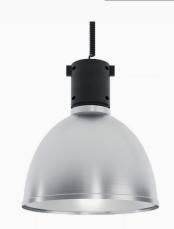

## Globe NA 4000, 930 (BBBL), Flood, Black

- Functional and decorative light
- Part of a range of pendants available in various sizes and lumen packages
- Mount to track or ceiling