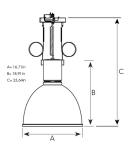

221-7541-32 Dark Grey On/off 930 (BBBL) 3950 Built in Medium LED COB 120V 16,71 18,91 23,64 Suspended Fixed L80 B10, 50.000h For indoor use only Instant 41 inch

**ITAB Lighting** Europe, Asia, Middle East Phone: +46 910 733 790 info@nordiclight.se