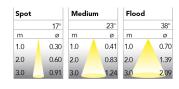

221-7541-32 Dark Grey On/off 930 (BBBL) 3950 Built in Medium LED COB 120V 16,71 18,91 23,64 Suspended Fixed L80 B10, 50.000h For indoor use only Instant 41 inch

**ITAB Lighting** Europe, Asia, Middle East Phone: +46 910 733 790 info@nordiclight.se