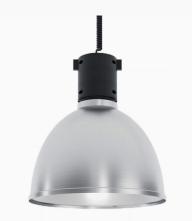

## Globe NA 4000, 930 (BBBL), Medium, Dark Grey

Functional and decorative light

Part of a range of pendants - available in various sizes and lumen packages

Mount to track or ceiling 

221-7541-32 Dark Grey On/off 930 (BBBL) 3950 Built in Medium LED COB 120V 16,71 18,91 23,64 Suspended Fixed L80 B10, 50.000h For indoor use only Instant 41 inch

**ITAB Lighting** Europe, Asia, Middle East Phone: +46 910 733 790 info@nordiclight.se