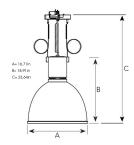

Mains input voltage

Measurements A

3950

Built in

Medium

LED COB

120V

Mains input voltage 120V
Measurements A 16,71
Measurements B 18,91
Measurements C 23,64