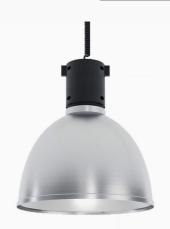

## Globe NA 4000, 930 (BBBL), Medium, Black

- Functional and decorative light
- Part of a range of pendants available in various sizes and lumen packages
- Mount to track or ceiling