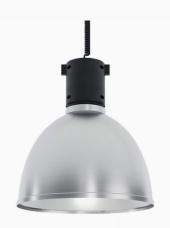

## Globe NA 4000, 930 (BBBL), Spot, Dark Grey

- Functional and decorative light
- Part of a range of pendants available in various sizes and lumen packages
- Mount to track or ceiling

## **Technical specification**

**Product Code** 221-7540-32 Colour Dark Grey Control On/off CRI light colour 930 (BBBL)

3950 Delivered lumen output Im Driver Built in Light distribution Spot Lightsource **LED COB** 