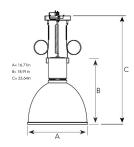

Mains input voltage 120V Measurements A 16.71 Measurements B 18,91 Measurements C 23,64

Mounting Suspended Position Fixed

Lifetime

L80 B10, 50.000h Protection For indoor use only

Start Time Instant System power W 41 Unit inch