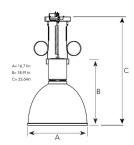

## **Technical specification**

Product Code 221-7540-20

Colour Black
Control On/off

CRI light colour 930 (BBBL)

Delivered lumen output Im 3950
Driver Built in
Light distribution Spot
Lightsource LED COB
Mains input voltage 120V
Measurements A 16.71

Measurements A 16,71
Measurements B 18,91
Measurements C 23,64

Mounting Suspended

Position Fixed

Lifetime L80 B10, 50.000h
Protection For indoor use only

Start Time Instant
System power W 41
Unit inch

| Spot |      | Medium |      | Flood |      |
|------|------|--------|------|-------|------|
|      | 17°  |        | 23°  |       | 38°  |
| m    | Ø    | m      | ø    | m     | ø    |
| 1.0  | 0.30 | 1.0    | 0.41 | 1.0   | 0.70 |
| 2.0  | 0.60 | 2.0    | 0.83 | 2.0   | 1.39 |
| 3.0  | 0.91 | 3.0    | 1.24 | 3.0   | 2.09 |