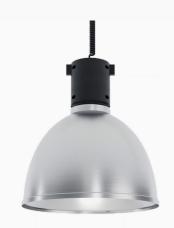

## Globe NA 4000, 930 (BBBL), Spot, Black

- Functional and decorative light
- Part of a range of pendants available in various sizes and lumen packages
- Mount to track or ceiling