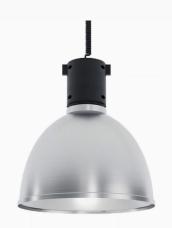

## Globe NA 3000, 930 (BBBL), Flood, Dark Grey

- Functional and decorative light
- Part of a range of pendants available in various sizes and lumen packages
- Mount to track or ceiling

## **Technical specification**

**Product Code** 221-7532-32 Colour Dark Grey Control On/off CRI light colour 930 (BBBL)

2650 Delivered lumen output Im

Driver Built in Light distribution Flood Lightsource LED COB Mains input voltage 120V