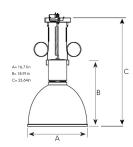

Measurements A 16.71 Measurements B 18,91 Measurements C 23,64

Mounting Suspended

Position Fixed

Lifetime L80 B10, 50.000h Protection For indoor use only

Start Time Instant System power W 30 Unit inch

| Spot |      | Medium |      | Flood |      |
|------|------|--------|------|-------|------|
|      | 17°  |        | 23°  |       | 38°  |
| m    | Ø    | m      | Ø    | m     | Ø    |
| 1.0  | 0.30 | 1.0    | 0.41 | 1.0   | 0.70 |
| 2.0  | 0.60 | 2.0    | 0.83 | 2.0   | 1.39 |
| 3.0  | 0.91 | 3.0    | 1.24 | 3.0   | 2.09 |