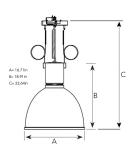

Flood

Lightsource

Mains input voltage

120V

Measurements A 16,71
Measurements B 18,91
Measurements C 23,64

Mounting Suspended

Position Fixed

Lifetime L80 B10, 50.000h
Protection For indoor use only