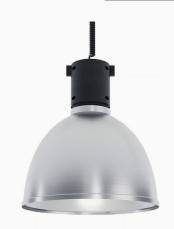

## Globe NA 3000, 930 (BBBL), Flood, Black

- Functional and decorative light
- Part of a range of pendants available in various sizes and lumen packages
- Mount to track or ceiling