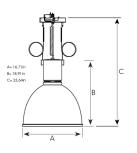

221-7531-32 Dark Grey On/off 930 (BBBL) 2650 Built in Medium LED COB 120V 16,71 18,91 23,64 Suspended Fixed L80 B10, 50.000h For indoor use only Instant 30 inch

**ITAB Lighting** Europe, Asia, Middle East Phone: +46 910 733 790 info@nordiclight.se