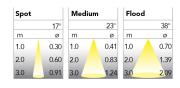

221-7531-32 Dark Grey On/off 930 (BBBL) 2650 Built in Medium LED COB 120V 16,71 18,91 23,64 Suspended Fixed L80 B10, 50.000h For indoor use only Instant 30 inch

**ITAB Lighting** Europe, Asia, Middle East Phone: +46 910 733 790 info@nordiclight.se