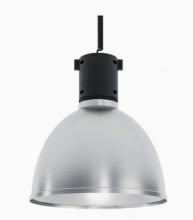

## Globe NA 3000, 930 (BBBL), Medium, Dark Grey

Functional and decorative light

Part of a range of pendants - available in various sizes and lumen packages

Mount to track or ceiling 

221-7531-32 Dark Grey On/off 930 (BBBL) 2650 Built in Medium LED COB 120V 16,71 18,91 23,64 Suspended Fixed L80 B10, 50.000h For indoor use only Instant 30 inch

**ITAB Lighting** Europe, Asia, Middle East Phone: +46 910 733 790 info@nordiclight.se