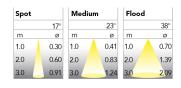

221-7531-20 Black On/off 930 (BBBL) 2650 Built in Medium LED COB 120V 16,71 18,91 23,64 Suspended Fixed L80 B10, 50.000h For indoor use only Instant 30 inch

**ITAB Lighting** Europe, Asia, Middle East Phone: +46 910 733 790 info@nordiclight.se