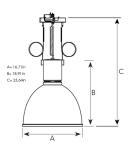

## **Technical specification**

| Product Code              |
|---------------------------|
| Colour                    |
| Control                   |
| CRI light colour          |
| Delivered lumen output Im |
| Driver                    |
| Light distribution        |
| Lightsource               |
| Mains input voltage       |
| Measurements A            |
| Measurements B            |
| Measurements C            |
| Mounting                  |
| Position                  |
| Lifetime                  |
| Protection                |
| Start Time                |
| System power W            |
| Unit                      |

221-7531-20 Black On/off 930 (BBBL) 2650 Built in Medium LED COB 120V 16,71 18,91 23,64 Suspended Fixed L80 B10, 50.000h For indoor use only Instant 30 inch

**ITAB Lighting** Europe, Asia, Middle East Phone: +46 910 733 790 info@nordiclight.se