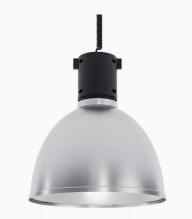

## Globe NA 3000, 930 (BBBL), Medium, Black

Functional and decorative light

Part of a range of pendants - available in various sizes and lumen packages

Mount to track or ceiling 