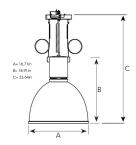

Mains input voltage 120V
Measurements A 16,71
Measurements B 18,91
Measurements C 23,64

Mounting Suspended

Position Fixed

Lifetime L80 B10, 50.000h
Protection For indoor use only

Start Time Instant
System power W 30
Unit inch