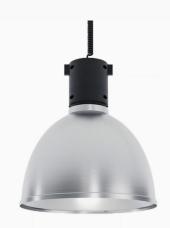

## Globe NA 3000, 930 (BBBL), Spot, Dark Grey

- Functional and decorative light
- Part of a range of pendants available in various sizes and lumen packages
- Mount to track or ceiling