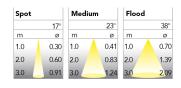

221-7530-20 Black On/off 930 (BBBL) 2650 Built in Spot LED COB 120V 16,71 18,91 23,64 Suspended Fixed L80 B10, 50.000h For indoor use only Instant 30 inch

**ITAB Lighting** Europe, Asia, Middle East Phone: +46 910 733 790 info@nordiclight.se