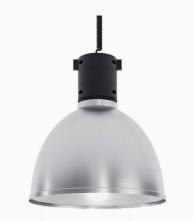

## Globe NA 3000, 930 (BBBL), Spot, Black

Functional and decorative light

Part of a range of pendants - available in various sizes and lumen packages

Mount to track or ceiling 