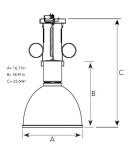

## **Technical specification**

| Product Code              |
|---------------------------|
| Colour                    |
| Control                   |
| CRI light colour          |
| Delivered lumen output Im |
| Driver                    |
| Light distribution        |
| Lightsource               |
| Mains input voltage       |
| Measurements A            |
| Measurements B            |
| Measurements C            |
| Mounting                  |
| Position                  |
| Lifetime                  |
| Protection                |
| Start Time                |
| System power W            |
| Unit                      |

221-7530-20 Black On/off 930 (BBBL) 2650 Built in Spot LED COB 120V 16,71 18,91 23,64 Suspended Fixed L80 B10, 50.000h For indoor use only Instant 30 inch

**ITAB Lighting** Europe, Asia, Middle East Phone: +46 910 733 790 info@nordiclight.se