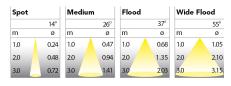

290-7513-30 Grey Phase dim 930 (BBBL) 3100 Built in Wide flood LED COB 120V 6,26 10,08 3,9 11,06 4,6 Suspended Fixed L80 B10, 50.000h For indoor use only Instant 30 inch

A= 6,26in B= 10,08in C= 3,9in D= 11,06in E= 4,6in