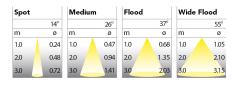

290-7513-20 Black Phase dim 930 (BBBL) 3100 Built in Wide flood LED COB 120V 6,26 10,08 3,9 11,06 4,6 Suspended Fixed L80 B10, 50.000h For indoor use only Instant 30 inch

ITAB Lighting Europe, Asia, Middle East Phone: +46 910 733 790 info@nordiclight.se ITAB Lighting North America Phone: +1 614 421 8419 na@nordiclight.se Please note that this product sheet is for a specific product and colour. The pictures may show examples of other available colours