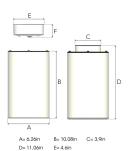

## **Technical specification**

| Product Code              |
|---------------------------|
| Colour                    |
| Control                   |
| CRI light colour          |
| Delivered lumen output lm |
| Driver                    |
| Light distribution        |
| Lightsource               |
| Mains input voltage       |
| Measurements A            |
| Measurements B            |
| Measurements C            |
| Measurements D            |
| Measurements E            |
| Mounting                  |
| Position                  |
| Lifetime                  |
| Protection                |
| Start Time                |
| System power W            |
| Unit                      |

290-7513-20 Black Phase dim 930 (BBBL) 3100 Built in Wide flood LED COB 120V 6,26 10,08 3,9 11,06 4,6 Suspended Fixed L80 B10, 50.000h For indoor use only Instant 30 inch

ITAB Lighting Europe, Asia, Middle East Phone: +46 910 733 790 info@nordiclight.se ITAB Lighting North America Phone: +1 614 421 8419 na@nordiclight.se Please note that this product sheet is for a specific product and colour. The pictures may show examples of other available colours