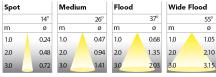

290-7511-20 Black Phase dim 930 (BBBL) 3100 Built in Medium LED COB 120V 6,26 10,08 3,9 11,06 4,6 Suspended Fixed L80 B10, 50.000h For indoor use only Instant 30 inch

D= 11,06in E= 4,6in

ITAB Lighting Europe, Asia, Middle East Phone: +46 910 733 790 info@nordiclight.se ITAB Lighting North America Phone: +1 614 421 8419 na@nordiclight.se Please note that this product sheet is for a specific product and colour. The pictures may show examples of other available colours