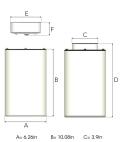

290-7511-20 Black Phase dim 930 (BBBL) 3100 Built in Medium LED COB 120V 6,26 10,08 3,9 11,06 4,6 Suspended Fixed L80 B10, 50.000h For indoor use only Instant 30 inch

D= 11,06in E= 4,6in

ITAB Lighting Europe, Asia, Middle East Phone: +46 910 733 790 info@nordiclight.se ITAB Lighting North America Phone: +1 614 421 8419 na@nordiclight.se Please note that this product sheet is for a specific product and colour. The pictures may show examples of other available colours