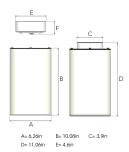

Lightsource

Mains input voltage

Measurements A

3100

Built in

LED COB

LED COB

6.26

Measurements A 6,26
Measurements B 10,08
Measurements C 3,9
Measurements D 11,06
Measurements E 4,6

Mounting Suspended

Position Fixed

Lifetime L80 B10, 50.000h
Protection For indoor use only

Start Time Instant
System power W 30
Unit inch