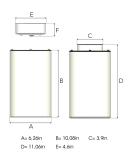

Mains input voltage 120V
Measurements A 6,26
Measurements B 10,08
Measurements C 3,9
Measurements D 11,06
Measurements E 4,6

Mounting Suspended

Position Fixed

Lifetime L80 B10, 50.000h
Protection For indoor use only