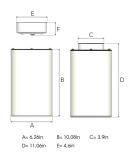

Lightsource

LED COB

Mains input voltage 120V
Measurements A 6,26
Measurements B 10,08
Measurements C 3,9
Measurements D 11,06
Measurements E 4,6

Mounting Suspended

Position Fixed

Lifetime L80 B10, 50.000h
Protection For indoor use only