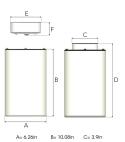

290-7502-30 Grey Phase dim 930 (BBBL) 1800 Built in Flood LED COB 120V 6,26 10,08 3,9 11,06 4,6 Suspended Fixed L80 B10, 50.000h For indoor use only Instant 18 inch

D= 11,06in E= 4,6in

ITAB Lighting Europe, Asia, Middle East Phone: +46 910 733 790 info@nordiclight.se ITAB Lighting North America Phone: +1 614 421 8419 na@nordiclight.se Please note that this product sheet is for a specific product and colour. The pictures may show examples of other available colours