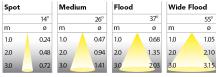

290-7502-30 Grey Phase dim 930 (BBBL) 1800 Built in Flood LED COB 120V 6,26 10,08 3,9 11,06 4,6 Suspended Fixed L80 B10, 50.000h For indoor use only Instant 18 inch

D= 11,06in E= 4,6in

ITAB Lighting Europe, Asia, Middle East Phone: +46 910 733 790 info@nordiclight.se ITAB Lighting North America Phone: +1 614 421 8419 na@nordiclight.se Please note that this product sheet is for a specific product and colour. The pictures may show examples of other available colours