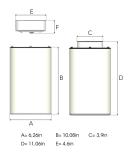

Mains input voltage 120V
Measurements A 6,26
Measurements B 10,08
Measurements C 3,9
Measurements D 11,06
Measurements E 4,6

Mounting Suspended

Position Fixed

Lifetime L80 B10, 50.000h
Protection For indoor use only