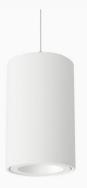

## Pendix NA 2000, 930 (BBBL), Flood, Black

- Product is title 24 compatible
- Minimalistic, cylindrical design
- Available in various sizes and lumen packages