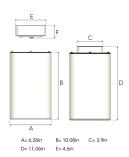

Mains input voltage

Measurements A

626

Measurements A 6,26
Measurements B 10,08
Measurements C 3,9
Measurements D 11,06
Measurements E 4,6

Mounting Suspended

Position Fixed

Lifetime L80 B10, 50.000h
Protection For indoor use only