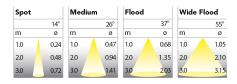

290-7501-30 Grey Phase dim 930 (BBBL) 1800 Built in Medium LED COB 120V 6,26 10,08 3,9 11,06 4,6 Suspended Fixed L80 B10, 50.000h For indoor use only Instant 18 inch

ITAB Lighting Europe, Asia, Middle East Phone: +46 910 733 790 info@nordiclight.se ITAB Lighting North America Phone: +1 614 421 8419 na@nordiclight.se Please note that this product sheet is for a specific product and colour. The pictures may show examples of other available colours