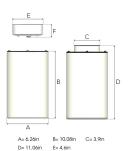

## **Technical specification**

| Product Code              |
|---------------------------|
| Colour                    |
| Control                   |
| CRI light colour          |
| Delivered lumen output Im |
| Driver                    |
| Light distribution        |
| Lightsource               |
| Mains input voltage       |
| Measurements A            |
| Measurements B            |
| Measurements C            |
| Measurements D            |
| Measurements E            |
| Mounting                  |
| Position                  |
| Lifetime                  |
| Protection                |
| Start Time                |
| System power W            |
| Unit                      |

290-7501-30 Grey Phase dim 930 (BBBL) 1800 Built in Medium LED COB 120V 6,26 10,08 3,9 11,06 4,6 Suspended Fixed L80 B10, 50.000h For indoor use only Instant 18 inch

ITAB Lighting Europe, Asia, Middle East Phone: +46 910 733 790 info@nordiclight.se ITAB Lighting North America Phone: +1 614 421 8419 na@nordiclight.se Please note that this product sheet is for a specific product and colour. The pictures may show examples of other available colours