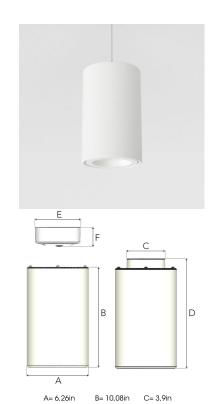

## **TECHNICAL SPECIFICATION**

Product Code 290-7501-20
Colour Black
Control Phase dim
CRI light colour 930 (BBBL)
Delivered lumen output Im 1800

Driver Built in Light distribution Medium Lightsource LED COB Mains input voltage 120V Measurements A 6,26 10,08 Measurements B 3,9 Measurements C Measurements D 11,06 Measurements E 4,6