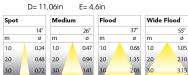

## **TECHNICAL SPECIFICATION**

Product Code 290-7501-20
Colour Black
Control Phase dim
CRI light colour 930 (BBBL)
Delivered lumen output Im 1800

Driver Built in Light distribution Medium Lightsource LED COB Mains input voltage 120V Measurements A 6,26 10,08 Measurements B 3,9 Measurements C Measurements D 11,06 Measurements E 4,6