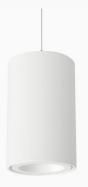

## Pendix NA 2000, 930 (BBBL), Medium, White

- Product is title 24 compatible
- Minimalistic, cylindrical design
- Available in various sizes and lumen packages