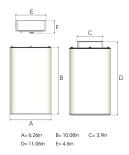

Mains input voltage

1800

Built in

Medium

LED COB

Measurements A 6,26
Measurements B 10,08
Measurements C 3,9
Measurements D 11,06
Measurements E 4,6

Mounting Suspended

Position Fixed