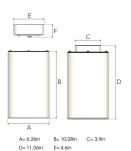

## **Technical specification**

| Product Code              |
|---------------------------|
| Colour                    |
| Control                   |
| CRI light colour          |
| Delivered lumen output Im |
| Driver                    |
| Light distribution        |
| Lightsource               |
| Mains input voltage       |
| Measurements A            |
| Measurements B            |
| Measurements C            |
| Measurements D            |
| Measurements E            |
| Mounting                  |
| Position                  |
| Lifetime                  |
| Protection                |
| Start Time                |
| System power W            |
| Unit                      |

290-7500-30 Grey Phase dim 930 (BBBL) 1800 Built in Spot LED COB 120V 6,26 10,08 3,9 11,06 4,6 Suspended Fixed L80 B10, 50.000h For indoor use only Instant 18 inch

ITAB Lighting Europe, Asia, Middle East Phone: +46 910 733 790 info@nordiclight.se ITAB Lighting North America Phone: +1 614 421 8419 na@nordiclight.se Please note that this product sheet is for a specific product and colour. The pictures may show examples of other available colours