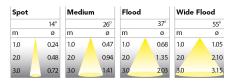

## **Technical specification**

| Product Code              |
|---------------------------|
| Colour                    |
| Control                   |
| CRI light colour          |
| Delivered lumen output Im |
| Driver                    |
| Light distribution        |
| Lightsource               |
| Mains input voltage       |
| Measurements A            |
| Measurements B            |
| Measurements C            |
| Measurements D            |
| Measurements E            |
| Mounting                  |
| Position                  |
| Lifetime                  |
| Protection                |
| Start Time                |
| System power W            |
| Unit                      |

290-7500-30 Grey Phase dim 930 (BBBL) 1800 Built in Spot LED COB 120V 6,26 10,08 3,9 11,06 4,6 Suspended Fixed L80 B10, 50.000h For indoor use only Instant 18 inch

ITAB Lighting Europe, Asia, Middle East Phone: +46 910 733 790 info@nordiclight.se ITAB Lighting North America Phone: +1 614 421 8419 na@nordiclight.se Please note that this product sheet is for a specific product and colour. The pictures may show examples of other available colours