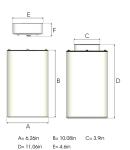

## **Technical specification**

| Product Code              |
|---------------------------|
| Colour                    |
| Control                   |
| CRI light colour          |
| Delivered lumen output lm |
| Driver                    |
| Light distribution        |
| Lightsource               |
| Mains input voltage       |
| Measurements A            |
| Measurements B            |
| Measurements C            |
| Measurements D            |
| Measurements E            |
| Mounting                  |
| Position                  |
| Lifetime                  |
| Protection                |
| Start Time                |
| System power W            |
| Unit                      |

290-7500-20 Black Phase dim 930 (BBBL) 1800 Built in Spot LED COB 120V 6,26 10,08 3,9 11,06 4,6 Suspended Fixed L80 B10, 50.000h For indoor use only Instant 18 inch

ITAB Lighting Europe, Asia, Middle East Phone: +46 910 733 790 info@nordiclight.se ITAB Lighting North America Phone: +1 614 421 8419 na@nordiclight.se Please note that this product sheet is for a specific product and colour. The pictures may show examples of other available colours