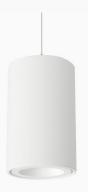

## Pendix NA 2000, 930 (BBBL), Spot, White

- Product is title 24 compatible
- Minimalistic, cylindrical design
- Available in various sizes and lumen packages