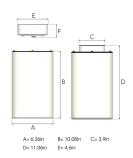

## **Technical specification**

Product Code 290-7500-10

Colour White
Control Phase dim
CRI light colour 930 (BBBL)

Delivered lumen output Im
Driver
Built in
Light distribution
Spot
Lightsource
LED COB
Mains input voltage
Measurements A
6,26

Measurements A 6,26
Measurements B 10,08
Measurements C 3,9
Measurements D 11,06
Measurements E 4,6

Mounting Suspended

Position Fixed

Lifetime L80 B10, 50.000h
Protection For indoor use only

Start Time Instant
System power W 18
Unit inch