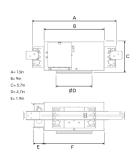

Measurements A 13
Measurements B 9
Measurements C 5,7
Measurements D 4,7
Measurements E 1,9

Mounting Recessed Position 360°/40°

Lifetime L80 B10, 50.000h

Protection For indoor use only

Sawing instructions diameter 4,4
Sawing instructions unit inch
Start Time Instant
System power W 17
Unit inch

4,4in