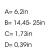

Measurements A 6,2
Measurements B 14,45 - 25
Measurements C 1,73

Measurements D 0,39
Mounting Recessed
Position 360°/35°

Lifetime L80 B10, 50.000h
Protection For indoor use only

Sawing instructions diameter 0,13
Sawing instructions unit inch
Start Time Instant
System power W 8,5
Unit inch