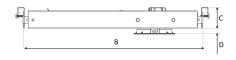

Measurements A 6,2
Measurements B 14,45 - 25
Measurements C 1,73

Measurements D 0,39
Mounting Recessed
Position 360°/35°

Lifetime L80 B10, 50.000h
Protection For indoor use only

Sawing instructions diameter 0,13
Sawing instructions unit inch
Start Time Instant
System power W 8,5
Unit inch