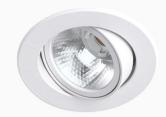

## Moon micro NA 800, 930 (BBBL), Wide flood, Grey

- Product is title 24 compatible
- Discrete and clean looking ceiling
- Available in various sizes and lumen packages
- Available in white, black and grey
- Small, tiltable and rotating