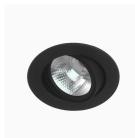

## Moon micro NA 800, 930 (BBBL), Wide flood, Grey

- Product is title 24 compatible
- Discrete and clean looking ceiling
- Available in various sizes and lumen packages
- Available in white, black and grey
- Small, tiltable and rotating