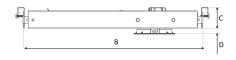

Measurements A6,2Measurements B14,45 - 25Measurements C1,73

Measurements D0,39MountingRecessedPosition360°/35°

Lifetime L80 B10, 50.000h

Protection For indoor use only

Sawing instructions diameter 0,13
Sawing instructions unit inch
Start Time Instant
System power W 8,5
Unit inch

A= 6,2in B= 14,45-25in C= 1,73in D= 0,39in

| Spot |      | Medium |      | Flood |      | Wid | Wide Flood |  |
|------|------|--------|------|-------|------|-----|------------|--|
|      | 15°  |        | 27°  |       | 36°  |     | 56°        |  |
| m    | Ø    | m      | Ø    | m     | Ø    | m   | Ø          |  |
| 1.0  | 0.26 | 1.0    | 0.47 | 1.0   | 0.65 | 1.0 | 1.06       |  |
| 2.0  | 0.53 | 2.0    | 0.95 | 2.0   | 1.30 | 2.0 | 2.12       |  |
| 3.0  | 0.79 | 3.0    | 1.42 | 3.0   | 1.95 | 3.0 | 3.18       |  |