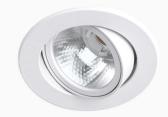

## Moon micro NA 800, 930 (BBBL), Wide flood, Black

- Product is title 24 compatible
- Discrete and clean looking ceiling
- Available in various sizes and lumen packages
- Available in white, black and grey
- Small, tiltable and rotating

## **Technical specification**

Product Code 345-7533-20

Colour Black
Control Phase dim
CRI light colour 930 (BBBL)

Delivered lumen output Im 800

Driver Stand alone, included

Light distribution Wide flood
Lightsource LED COB
Mains input voltage 120V