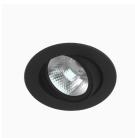

## Moon micro NA 800, 930 (BBBL), Wide flood, Black

- Product is title 24 compatible
- Discrete and clean looking ceiling
- Available in various sizes and lumen packages
- Available in white, black and grey
- Small, tiltable and rotating

## **Technical specification**

Product Code 345-7533-20

Colour Black
Control Phase dim
CRI light colour 930 (BBBL)

Delivered lumen output Im 800

Driver Stand alone, included

Light distribution Wide flood
Lightsource LED COB
Mains input voltage 120V