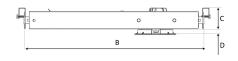

Measurements A 6,2
Measurements B 14,45 - 25
Measurements C 1,73

Measurements D 0,39
Mounting Recessed
Position 360°/35°

Lifetime L80 B10, 50.000h

Protection For indoor use only

Sawing instructions diameter 0,13
Sawing instructions unit inch
Start Time Instant
System power W 8,5
Unit inch

3,19in