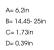

Measurements A 6,2
Measurements B 14,45 - 25
Measurements C 1,73

Measurements D 0,39
Mounting Recessed
Position 360°/35°

Lifetime L80 B10, 50.000h

Protection For indoor use only

Sawing instructions diameter 0,13
Sawing instructions unit inch
Start Time Instant
System power W 8,5
Unit inch