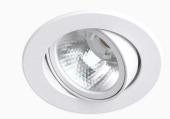

## Moon micro NA 800, 930 (BBBL), Wide flood, White

- Product is title 24 compatible
- Discrete and clean looking ceiling
- Available in various sizes and lumen packages
- Available in white, black and grey
- Small, tiltable and rotating

## **Technical specification**

Product Code 345-7533-10
Colour White
Control Phase dim
CRI light colour 930 (BBBL)

Delivered lumen output lm 800

Driver Stand alone, included

Light distribution Wide flood
Lightsource LED COB
Mains input voltage 120V