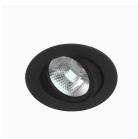

## Moon micro NA 800, 930 (BBBL), Wide flood, White

- Product is title 24 compatible
- Discrete and clean looking ceiling
- Available in various sizes and lumen packages
- Available in white, black and grey
- Small, tiltable and rotating

## **Technical specification**

Product Code 345-7533-10
Colour White
Control Phase dim
CRI light colour 930 (BBBL)

Delivered lumen output lm 800

Driver Stand alone, included

Light distribution Wide flood
Lightsource LED COB
Mains input voltage 120V