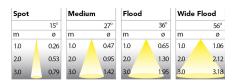

345-7532-20 Black Phase dim 930 (BBBL) 800 Stand alone, included Flood LED COB 120V 6.2 14,45 - 25 1,73 0.39 Recessed 360°/35° L80 B10, 50.000h For indoor use only 0.13 inch Instant 8,5 inch

A= 6,2in B= 14,45- 25in C= 1,73in D= 0,39in