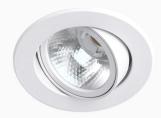

## Moon micro NA 800, 930 (BBBL), Flood, Black

ITAB

- Product is title 24 compatible
- Discrete and clean looking ceiling
- Available in various sizes and lumen packages
- Available in white, black and grey
- Small, tiltable and rotating