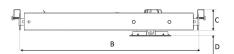

345-7532-20 Black Phase dim 930 (BBBL) 800 Stand alone, included Flood LED COB 120V 6.2 14,45 - 25 1,73 0.39 Recessed 360°/35° L80 B10, 50.000h For indoor use only 0.13 inch Instant 8,5 inch

A= 6,2in B= 14,45- 25in C= 1,73in D= 0,39in