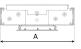

345-7532-20 Black Phase dim 930 (BBBL) 800 Stand alone, included Flood LED COB 120V 6.2 14,45 - 25 1,73 0.39 Recessed 360°/35° L80 B10, 50.000h For indoor use only 0.13 inch Instant 8,5 inch

A= 6,2in B= 14,45- 25in C= 1,73in D= 0,39in