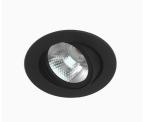

## Moon micro NA 800, 930 (BBBL), Flood, Black

ITAB

- Product is title 24 compatible
- Discrete and clean looking ceiling
- Available in various sizes and lumen packages
- Available in white, black and grey
- Small, tiltable and rotating