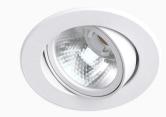

## Moon micro NA 800, 930 (BBBL), Medium, Grey

- Product is title 24 compatible
- Discrete and clean looking ceiling
- Available in various sizes and lumen packages
- Available in white, black and grey
- Small, tiltable and rotating

## **Technical specification**

Product Code 345-7531-30

Colour Grey

Control Phase dim CRI light colour 930 (BBBL)

Delivered lumen output Im 800

Driver Stand alone, included

Light distribution Medium
Lightsource LED COB
Mains input voltage 120V