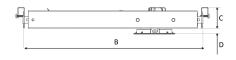

Measurements A 6,2

Measurements B 14,45 - 25

Measurements C 1,73

Measurements D 0.39

Mounting Recessed
Position 360°/35°

Lifetime L80 B10, 50.000h
Protection For indoor use only

Sawing instructions diameter 0,13
Sawing instructions unit inch
Start Time Instant
System power W 8,5
Unit inch

3,19in