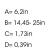

Measurements A 6,2

Measurements B 14,45 - 25

Measurements C 1,73

Measurements D 0.39

Mounting Recessed
Position 360°/35°

Lifetime L80 B10, 50.000h
Protection For indoor use only

Sawing instructions diameter 0,13
Sawing instructions unit inch
Start Time Instant
System power W 8,5
Unit inch