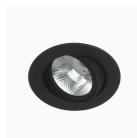

## Moon micro NA 800, 930 (BBBL), Medium, Black

- Product is title 24 compatible
- Discrete and clean looking ceiling
- Available in various sizes and lumen packages
- Available in white, black and grey
- Small, tiltable and rotating