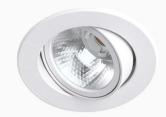

## Moon micro NA 800, 930 (BBBL), Medium, Black

- Product is title 24 compatible
- Discrete and clean looking ceiling
- Available in various sizes and lumen packages
- Available in white, black and grey
- Small, tiltable and rotating