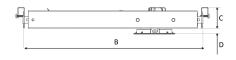

## **Technical specification**

Product Code 345-7531-20

Colour Black
Control Phase dim
CRI light colour 930 (BBBL)

Delivered lumen output Im 800

Driver Stand alone, included

Light distribution Medium
Lightsource LED COB
Mains input voltage 120V
Measurements A 6.2

Measurements A 6,2

Measurements B 14,45 - 25

Measurements C 1,73

Measurements D 0,39

Mounting Recessed
Position 360°/35°

Lifetime L80 B10, 50.000h
Protection For indoor use only

Sawing instructions diameter 0,13
Sawing instructions unit inch
Start Time Instant
System power W 8,5
Unit inch