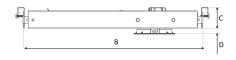

## **Technical specification**

Product Code 345-7531-10
Colour White

Control Phase dim CRI light colour 930 (BBBL)

Delivered lumen output Im 800

Driver Stand alone, included

Light distribution Medium
Lightsource LED COB
Mains input voltage 120V
Measurements A 6,2

Measurements B 14,45 - 25
Measurements C 1,73
Measurements D 0,39
Mounting Recessed

Lifetime L80 B10, 50.000h
Protection For indoor use only

360°/35°

Sawing instructions diameter 0,13
Sawing instructions unit inch
Start Time Instant
System power W 8,5
Unit inch