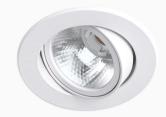

## Moon micro NA 800, 930 (BBBL), Medium, White

- Product is title 24 compatible
- Discrete and clean looking ceiling
- Available in various sizes and lumen packages
- Available in white, black and grey
- Small, tiltable and rotating