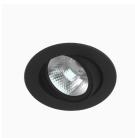

## Moon micro NA 800, 930 (BBBL), Medium, White

- Product is title 24 compatible
- Discrete and clean looking ceiling
- Available in various sizes and lumen packages
- Available in white, black and grey
- Small, tiltable and rotating