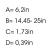

## **Technical specification**

Product Code 345-7531-10
Colour White

Control Phase dim CRI light colour 930 (BBBL)

Delivered lumen output Im 800

Driver Stand alone, included

Light distribution Medium
Lightsource LED COB
Mains input voltage 120V
Measurements A 6,2

Measurements B 14,45 - 25
Measurements C 1,73
Measurements D 0,39
Mounting Recessed

Lifetime L80 B10, 50.000h
Protection For indoor use only

360°/35°

Sawing instructions diameter 0,13
Sawing instructions unit inch
Start Time Instant
System power W 8,5
Unit inch