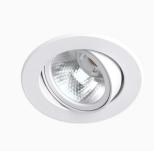

## MOON MICRO NA 800, 930 (BBBL), SPOT, BLACK

- ✓ Product is title 24 compatible
- Discrete and clean looking ceiling
- ✓ Available in various sizes and lumen packages
- Available in white, black and grey
- Small, tiltable and rotating