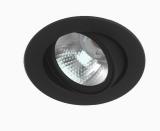

## MOON MICRO NA 800, 930 (BBBL), SPOT, BLACK

- ✓ Product is title 24 compatible
- Discrete and clean looking ceiling
- ✓ Available in various sizes and lumen packages
- Available in white, black and grey
- Small, tiltable and rotating