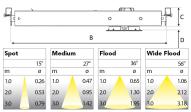

## **TECHNICAL SPECIFICATION**

Product Code 345-7530-20

Colour Black
Control Phase dim

CRI light colour 930 (BBBL)

Delivered lumen output Im 800

Driver Stand alone, included

Light distribution Spot
Lightsource LED COB
Mains input voltage 120V
Measurements A 6,2

Measurements B 14,45 - 25
Measurements C 1,73
Measurements D 0,39
Mounting Recessed
Position 360°/35°

Lifetime L80 B10, 50.000h
Protection For indoor use only

Sawing instructions diameter 0,13
Sawing instructions unit inch
Start Time Instant
System power W 8,5
Unit inch