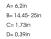

## **TECHNICAL SPECIFICATION**

Product Code 345-7530-20

Colour Black
Control Phase dim

CRI light colour 930 (BBBL)

Delivered lumen output Im 800

Driver Stand alone, included

Light distribution Spot
Lightsource LED COB
Mains input voltage 120V
Measurements A 6,2

Measurements B 14,45 - 25
Measurements C 1,73
Measurements D 0,39
Mounting Recessed
Position 360°/35°

Lifetime L80 B10, 50.000h
Protection For indoor use only

Sawing instructions diameter 0,13
Sawing instructions unit inch
Start Time Instant
System power W 8,5
Unit inch