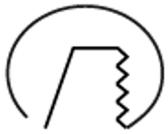

Measurements B 14,45 - 25
Measurements C 1,73
Measurements D 0,39
Mounting Recessed
Position 360°/35°

Lifetime L80 B10, 50.000h
Protection For indoor use only

Sawing instructions diameter 0,13
Sawing instructions unit inch
Start Time Instant
System power W 8,5
Unit inch