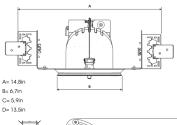

## **TECHNICAL SPECIFICATION**

Product Code 282-7503-30

Colour Grey
Control 0-10 V
CRI light colour 930 (BBBL)
Delivered lumen output Im 2800

Driver Stand alone, included

Light distribution Wide flood
Lightsource LED COB
Mains input voltage 120-277V
Measurements A 14,8
Measurements B 6,7
Measurements C 5,9
Measurements D 13,5

Mounting Recessed Position 360°/60°

Lifetime L80 B10, 50.000h
Protection For indoor use only

Sawing instructions diameter 6,3
Sawing instructions unit inch
Start Time Instant
System power W 24,5
Unit inch

6,3in