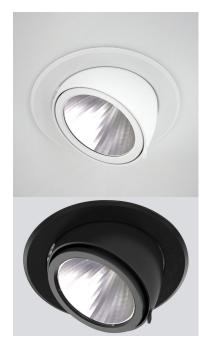

## AMBER NA 3000, 930 (BBBL), WIDE FLOOD, GREY

- ✓ Product is title 24 compatible
- Discrete and clean looking ceiling
- Available in various sizes and lumen packages
- Available in white, black and grey
- Retractable and rotating