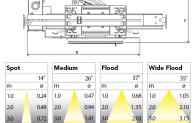

## **TECHNICAL SPECIFICATION**

Product Code 282-7503-30

Colour Grey
Control 0-10 V
CRI light colour 930 (BBBL)
Delivered lumen output Im 2800

Driver Stand alone, included

Light distribution Wide flood
Lightsource LED COB
Mains input voltage 120-277V
Measurements A 14,8
Measurements B 6,7
Measurements C 5,9
Measurements D 13,5