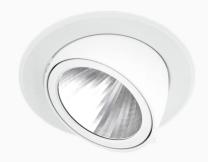

## Amber NA 3000, 930 (BBBL), Flood, Grey

- Product is title 24 compatible
- Discrete and clean looking ceiling
- Available in various sizes and lumen packages
- Available in white, black and grey
- Retractable and rotating