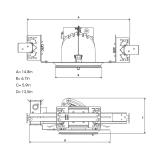

## **Technical specification**

Product Code 282-7502-30

Colour Grey
Control 0-10 V

CRI light colour 930 (BBBL)

Delivered lumen output lm 2800

Driver Stand alone, included

Light distribution Flood
Lightsource LED COB
Mains input voltage 120-277V
Measurements A 14.8

Measurements B 6,7
Measurements C 5,9
Measurements D 13,5

Mounting Recessed Position 360°/60°

Lifetime L80 B10, 50.000h
Protection For indoor use only

Sawing instructions diameter 6,3
Sawing instructions unit inch
Start Time Instant
System power W 24,5
Unit inch