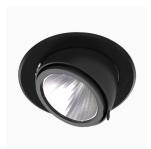

## Amber NA 3000, 930 (BBBL), Flood, Grey

- Product is title 24 compatible
- Discrete and clean looking ceiling
- Available in various sizes and lumen packages
- Available in white, black and grey
- Retractable and rotating