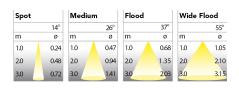

282-7502-20 Black 0-10 V 930 (BBBL) 2800 Stand alone, included Flood LED COB 120-277V 14.8 6,7 5,9 13.5 Recessed 360°/60° L80 B10, 50.000h For indoor use only 6,3 inch Instant 24,5 inch

6,3in

ITAB Lighting Europe, Asia, Middle East Phone: +46 910 733 790 info@nordiclight.se ITAB Lighting North America Phone: +1 614 421 8419 na@nordiclight.se Please note that this product sheet is for a specific product and colour. The pictures may show examples of other available colours