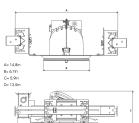

## **Technical specification**

**Product Code** Colour Control CRI light colour Delivered lumen output Im Driver Light distribution Lightsource Mains input voltage Measurements A Measurements B Measurements C Measurements D Mounting Position Lifetime Protection Sawing instructions diameter Sawing instructions unit Start Time System power W Unit

282-7502-20 Black 0-10 V 930 (BBBL) 2800 Stand alone, included Flood LED COB 120-277V 14.8 6,7 5,9 13.5 Recessed 360°/60° L80 B10, 50.000h For indoor use only 6,3 inch Instant 24,5 inch

6,3in

ITAB Lighting Europe, Asia, Middle East Phone: +46 910 733 790 info@nordiclight.se ITAB Lighting North America Phone: +1 614 421 8419 na@nordiclight.se Please note that this product sheet is for a specific product and colour. The pictures may show examples of other available colours