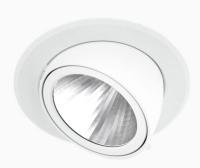

## Amber NA 3000, 930 (BBBL), Flood, Black

ITAB

- Product is title 24 compatible
- Oiscrete and clean looking ceiling
- Available in various sizes and lumen packages
- Available in white, black and grey
- Retractable and rotating