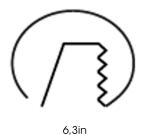

Measurements B 6,7
Measurements C 5,9
Measurements D 13,5

Mounting Recessed Position 360°/60°

Lifetime L80 B10, 50.000h
Protection For indoor use only

Sawing instructions diameter 6,3
Sawing instructions unit inch
Start Time Instant
System power W 24,5
Unit inch