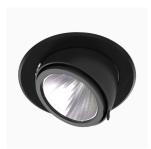

## Amber NA 3000, 930 (BBBL), Flood, White

- Product is title 24 compatible
- Discrete and clean looking ceiling
- Available in various sizes and lumen packages
- Available in white, black and grey
- Retractable and rotating