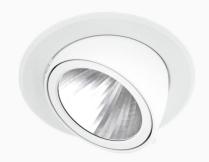

## Amber NA 3000, 930 (BBBL), Flood, White

- Product is title 24 compatible
- Discrete and clean looking ceiling
- Available in various sizes and lumen packages
- Available in white, black and grey
- Retractable and rotating