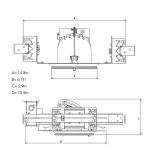

## **Technical specification**

Product Code 282-7502-10

Colour White Control 0-10 V

CRI light colour 930 (BBBL)

Delivered lumen output lm 2800

Driver Stand alone, included

Light distribution Flood
Lightsource LED COB
Mains input voltage 120-277V
Measurements A 14.8

Measurements B 6,7
Measurements C 5,9
Measurements D 13,5

Mounting Recessed Position 360°/60°

Lifetime L80 B10, 50.000h
Protection For indoor use only

Sawing instructions diameter 6,3
Sawing instructions unit inch
Start Time Instant
System power W 24,5
Unit inch