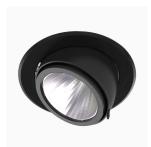

## Amber NA 3000, 930 (BBBL), Medium, Grey

- Product is title 24 compatible
- Discrete and clean looking ceiling
- Available in various sizes and lumen packages
- Available in white, black and grey
- Retractable and rotating