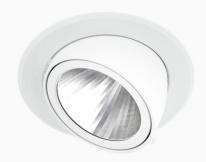

## Amber NA 3000, 930 (BBBL), Medium, Grey

- Product is title 24 compatible
- Discrete and clean looking ceiling
- Available in various sizes and lumen packages
- Available in white, black and grey
- Retractable and rotating