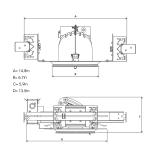

Measurements A14,8Measurements B6,7Measurements C5,9Measurements D13,5

Mounting Recessed Position 360°/60°

Lifetime L80 B10, 50.000h
Protection For indoor use only

Sawing instructions diameter 6,3
Sawing instructions unit inch
Start Time Instant
System power W 24,5
Unit inch