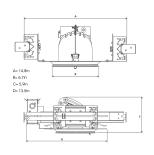

## **Technical specification**

Product Code 282-7501-10
Colour White
Control 0-10 V

CRI light colour 930 (BBBL)

Delivered lumen output Im 2800

Driver Stand alone, included

Light distribution Medium
Lightsource LED COB
Mains input voltage 120-277V
Measurements A 14,8

Measurements B 6,7
Measurements C 5,9
Measurements D 13,5

Mounting Recessed Position 360°/60°

Lifetime L80 B10, 50.000h
Protection For indoor use only

Sawing instructions diameter 6,3
Sawing instructions unit inch
Start Time Instant
System power W 24,5
Unit inch