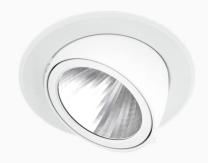

## Amber NA 3000, 930 (BBBL), Medium, White

- Product is title 24 compatible
- Discrete and clean looking ceiling
- Available in various sizes and lumen packages
- Available in white, black and grey
- Retractable and rotating

## **Technical specification**

Product Code 282-7501-10
Colour White
Control 0-10 V

CRI light colour 930 (BBBL)

Delivered lumen output Im 2800

Driver Stand alone, included

Light distribution Medium
Lightsource LED COB
Mains input voltage 120-277V
Measurements A 14,8