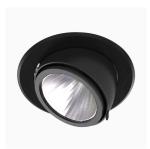

## Amber NA 3000, 930 (BBBL), Medium, White

- Product is title 24 compatible
- Discrete and clean looking ceiling
- Available in various sizes and lumen packages
- Available in white, black and grey
- Retractable and rotating

## **Technical specification**

Product Code 282-7501-10
Colour White
Control 0-10 V

CRI light colour 930 (BBBL)

Delivered lumen output Im 2800

Driver Stand alone, included

Light distribution Medium
Lightsource LED COB
Mains input voltage 120-277V
Measurements A 14,8