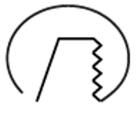

Measurements A14,8Measurements B6,7Measurements C5,9Measurements D13,5

Mounting Recessed Position 360°/60°

Lifetime L80 B10, 50.000h
Protection For indoor use only

Sawing instructions diameter 6,3
Sawing instructions unit inch
Start Time Instant
System power W 24,5
Unit inch

6,3in