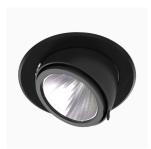

## Amber NA 3000, 930 (BBBL), Spot, Black

- Product is title 24 compatible
- Discrete and clean looking ceiling
- Available in various sizes and lumen packages
- Available in white, black and grey
- Retractable and rotating

## **Technical specification**

Product Code 282-7500-20

Colour Black
Control 0-10 V

CRI light colour 930 (BBBL)

Delivered lumen output lm 2800

Driver Stand alone, included

Light distribution Spot
Lightsource LED COB
Mains input voltage 120-277V