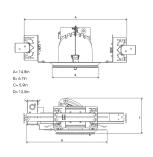

Measurements A14,8Measurements B6,7Measurements C5,9Measurements D13,5

Mounting Recessed Position 360°/60°

Lifetime L80 B10, 50.000h
Protection For indoor use only

Sawing instructions diameter 6,3
Sawing instructions unit inch
Start Time Instant
System power W 24,5
Unit inch