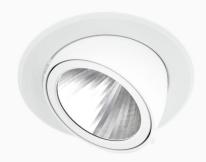

## Amber NA 3000, 930 (BBBL), Spot, Black

- Product is title 24 compatible
- Discrete and clean looking ceiling
- Available in various sizes and lumen packages
- Available in white, black and grey
- Retractable and rotating

## **Technical specification**

Product Code 282-7500-20

Colour Black
Control 0-10 V

CRI light colour 930 (BBBL)

Delivered lumen output lm 2800

Driver Stand alone, included

Light distribution Spot
Lightsource LED COB
Mains input voltage 120-277V